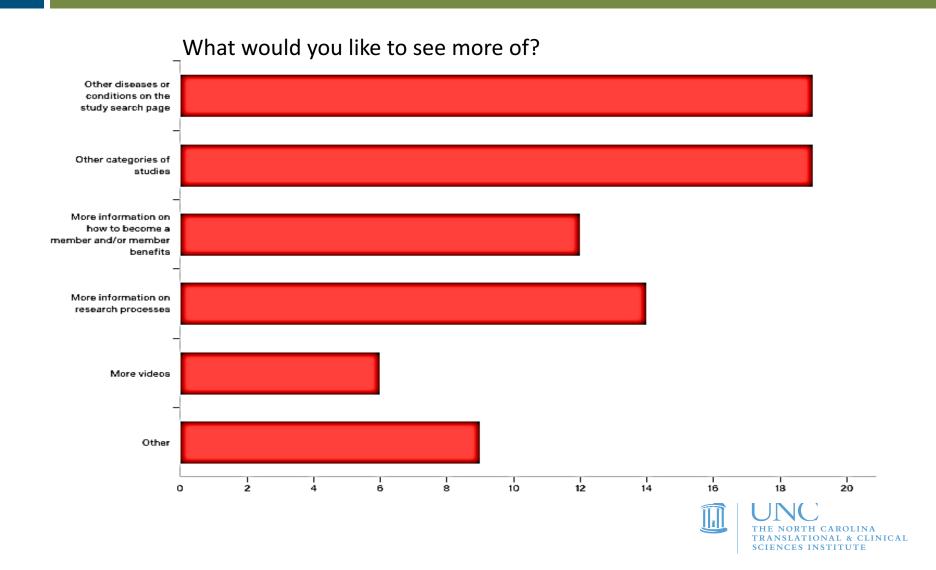

| Day  | Week  |
|---------|-----------|------|-------|
| Female  | < 25      | 0.76 | 5.31  |
|         | 25 to 40  | 1.57 | 11.01 |
|         | 40 to 60  | 1.3  | 9.07  |
|         | > 60      | 0.47 | 3.29  |
|         | Subtotals | 4.1  | 28.68 |
| Male    | < 25      | 0.31 | 2.15  |
|         | 25 to 40  | 0.51 | 3.56  |
|         | 40 to 60  | 0.42 | 2.91  |
|         | > 60      | 0.24 | 1.66  |
|         | Subtotals | 1.47 | 10.29 |
| Unknown |           | 2.16 | 15.14 |
|         | Totals    | 7.73 | 54.11 |



#### Keys to Success

- Brings information in an easy to read format to those not aware of research (55%)
- Easy sign up and communication methods
- Volunteer focused and driven
- Uses research design



# What's Next? More of Everything! Results from Member Survey 2016