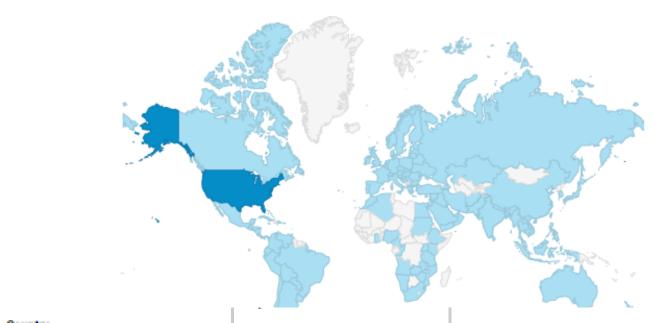

#### Join the Conquest – World Reach

| Country          | . —                                          |                                                 |                                                 |                                               |                                               |                                                  |
|------------------|----------------------------------------------|-------------------------------------------------|-------------------------------------------------|-----------------------------------------------|-----------------------------------------------|--------------------------------------------------|
|                  | Sessions                                     | % New<br>Sessions                               | New<br>Users                                    | Bounce<br>Rate                                | Pages /<br>Session                            | Avg. Session<br>Duration                         |
|                  | 49,026<br>% of Total:<br>100.00%<br>(49,026) | 69.36%<br>Avg for<br>View:<br>69.10%<br>(0.36%) | 34,002<br>% of<br>Total:<br>100.36%<br>(33,879) | 7.86%<br>Avg for<br>View:<br>7.86%<br>(0.00%) | 17.68<br>Avg for<br>View:<br>17.68<br>(0.00%) | 00:04:50<br>Avg for View:<br>00:04:50<br>(0.00%) |
| 1. United States | 43,535<br>(88.80%)                           | 66.53%                                          | 28,966<br>(85.19%)                              | 3.24%                                         | 19.57                                         | 00:05:21                                         |