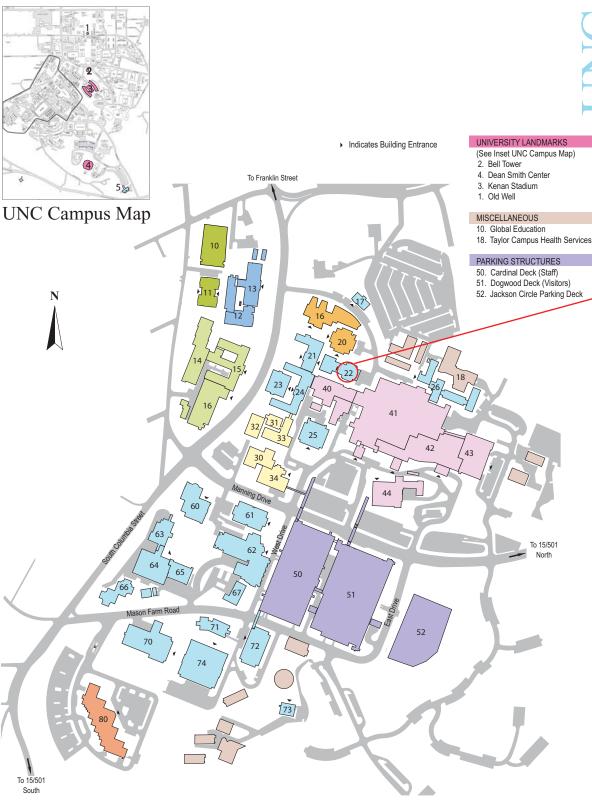

# Health Sciences Campus

#### **UNC HOSPITALS**

- 44. N.C. Clinical Cancer Center
- 41. N.C. Memorial Hospital
- 43. N.C. Neurosciences Hospital
- 42. N.C. Women's and Children's Hospitals

#### 40. Old Clinic

#### SCHOOL OF MEDICINE

- 5. Aycock Family Medicine (see Inset UNC Campus Map)
- 20. Berryhill Hall
- 72. Bioinformatics Building
- 21. Bondurant Hall
- 22. Brinkhous-Bullitt
- 25. Burnett Womack 70. EPA Building
- 74. Genetic Medicine
- 66. Glaxo Building
- 17. Health Affairs Book Store
- 23. Health Sciences Library
- 62. Lineberger Comprehensive Cancer Center
- 24. MacNider Hall
- 61. Mary Ellen Jones Building 64. Medical Biomolecular Research
- Building 67. Medical Building A
- 73. Medical Building B
- 26. Medical School Wings
- 71. MRI Building
- 63. Neurosciences Research Building
- 65. Isaac M. Taylor Hall
- 60. Thurston Bowles Building

## **OUTPATIENT SERVICES**

80. Ambulatory Care Center (ACC)

## SCHOOL OF DENTISTRY

- 30. Brauer Hall
  31. Dental Office Building
- 32. Dental Research Center
- 33. Old Dental Building
- 34. Tarrson Hall (dental clinics)

## SCHOOL OF NURSING

16. Carrington Hall

## SCHOOL OF PHARMACY

- 12. Banks Kerr Hall
- 13. Beard Hall

#### SCHOOL OF PUBLIC HEALTH

- 16. Hooker Research Center
- 14. McGavran Greenberg
- 15. Rosenau Hall

### SCHOOL OF SOCIAL WORK

11. Tate-Turner-Kuralt